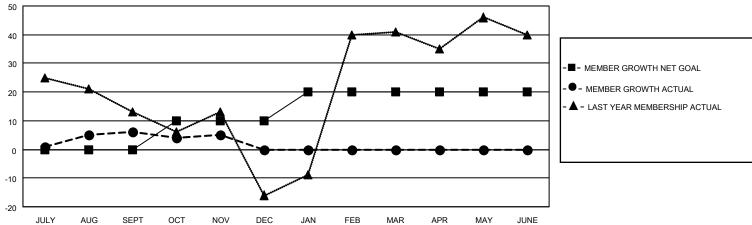

## GOALS AND ACTUAL MEMBERS CUMULATIVE

| DROPPED CLUBS: 0 |    | 12 CLUBS OF 37 ADDED 1 OR<br>MORE NEW MEMBERS | GENDER DISTRIBUTION                 |              |  |
|------------------|----|-----------------------------------------------|-------------------------------------|--------------|--|
|                  |    | MORE NEW MEMBERS                              | MALE                                | 483 (46.18%) |  |
|                  |    |                                               | FEMALE                              | 544 (52.01%) |  |
| DROPPED MEMBERS  |    |                                               | NON BINARY                          | 0 (0.00%)    |  |
|                  |    |                                               | PREFER NOT TO ANSWER                | 19 (1.82%)   |  |
| DECEASED         | 2  |                                               |                                     |              |  |
| CLUB CANCELLED   | 0  | CLICK HERE FOR CUMULATIVE                     | TOTAL FAMILY UNIT MEMBERS           | 279          |  |
| OTHER            | 63 | MEMBERSHIP DATA                               |                                     |              |  |
| TOTAL 65         |    |                                               | FAMILY MEMBERS PAYING HALF DUES 154 |              |  |
|                  |    |                                               |                                     |              |  |