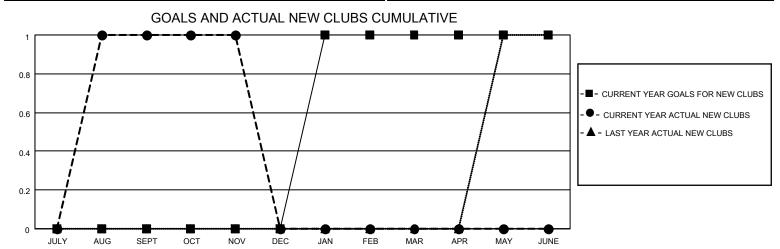

## District 20 R2

| Clubs RESULTS FOR 2022-2023 |   |   |   | Members RESULTS FOR 2022-2023 |    |    |    |
|-----------------------------|---|---|---|-------------------------------|----|----|----|
|                             |   |   |   |                               |    |    |    |
| JULY/AUG/SEPT               | 0 | 1 | 0 | JULY/AUG/SEPT                 | 0  | 52 | 46 |
| OCT/NOV/DEC                 | 0 | 0 | 0 | OCT/NOV/DEC                   | 10 | 18 | 18 |
| JAN/FEB/MAR                 | 1 | 0 | 0 | JAN/FEB/MAR                   | 10 | 0  | 0  |
| APR/MAY/JUNE                | 0 | 0 | 0 | APR/MAY/JUNE                  | 0  | 0  | 0  |